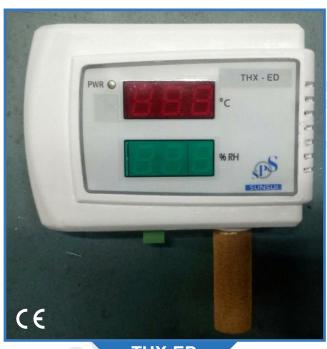

## **Temp Humidity Sensor** THX-XX

Sunsui' **Temperature Humidity Sensors model** THX-XX is a wall mountable economical humidity and temperature transmitter providing on-site continuous monitoring of relative humidity and temperature. The temperature and humidity values are via Ethernet. Modbus over TCPIP is supported for transmitting the data. The sensor probe is extended to get more accurate result. Transmitter will comes with two separate 3 digit LED displays for Temperature and Humidity.

**THX-ED** 

## ☐ Key Features :

| ■ Bright LED display (Optional |
|--------------------------------|
|--------------------------------|

- □ Outstanding repeatability and accuracy
- ☐ Available in Probe type, Wall mounting and Duct mounting options.
- ☐ Small truly portable transmitter.
- ☐ Built in sensor for temperature and Humidity
- ☐ Ease of configuration with user friendly utility.
- ☐ Available in multiple output options