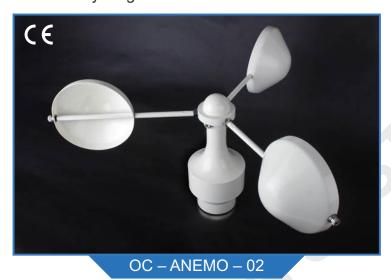

## **Cup Anemometer** OC – ANEMO – 02

☐ Technical Specifications :

| Description         | Details                                        |
|---------------------|------------------------------------------------|
| Sensing:            | Optical – Chopper wheel                        |
| Starting Threshold: | < 0.3 m/ sec                                   |
| Range:              | 0 - 60 m/sec                                   |
| Accuracy:           | 2 %                                            |
| Output:             | 0 – 20 / 4 - 20 mAmp / RS 232 / RS 485 / Pulse |
| Radius of Cup:      | 64mm                                           |
| Radius of Assembly: | 250mm                                          |
| Height:             | 270mm                                          |
| Cup Material:       | Stainless Steel / Aluminum                     |
| Sensor Body:        | Aluminum / Brass / Stainless Steel             |
| Certification:      | CE Certified                                   |