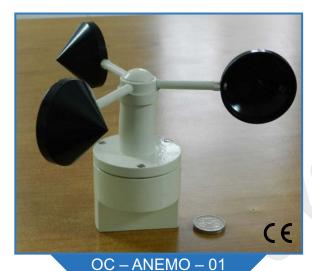

## Mini Cup Anemometer OC – ANEMO – 01

## ☐ Technical Specifications :

| Description         | Details                                               |
|---------------------|-------------------------------------------------------|
| Sensing:            | Optical – Chopper wheel                               |
| Starting Threshold: | < 0.3 m/ sec                                          |
| Range:              | 0 - 50 m/sec                                          |
| Accuracy:           | 2 %                                                   |
| Output:             | 0 – 20 / 4 - 20 mAmp / RS 232 / RS 485 / Pulse Output |
| Radius of Cup:      | 25mm                                                  |
| Radius of Assembly: | 110mm                                                 |
| Height:             | 160mm                                                 |
| Cup Material:       | Stainless Steel / Aluminum                            |
| Sensor Body:        | Aluminum / Brass / Stainless Steel                    |
| Certification:      | CE Certified                                          |