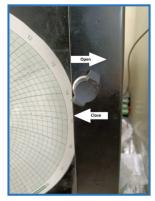

## **Operational Instruction –**

1.Opening And Closing The Enclosure-Use The Locking Knob To Open Or Close As Mentioned-

#### ROTATE CLOCKWISE TO OPEN

ANTI-CLOCKWISE TO CLOSE.