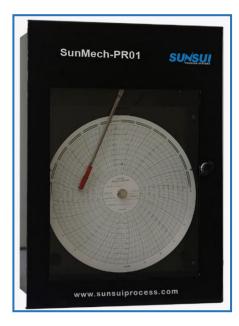

# Mechanical Circular Chart Recorder SunMech-PR01

## **Technical Datasheet**

Mechanical chart recorders are reliable and accurate for recording of pressure in many applications. New in the field, we are yet manufacturing and supplying chart recorders for industry in INDIA at present SUNSUI recorders are designed for indoor as well as outdoor use and designed and developed for harsh environment.

## □ Features :

Made of Mild Steel to prevent distortion or warping

- □ Pressure recorder air vent holes.
- Durable Stainless Steel High Grade

**Pressure Elements** 

□ Single Pen And Two Pen Available

Weatherproof Construction in Black /Gray Color Finish.

Door lockable with durable glasswindow.

□ Rugged model for out door application.

□ Corrossion resistant Internal Structure.

Replacable Fiber Tip pens and adjustable links.

□ Circular Paper Charts in 10" size.

□ Front dooropening recorders to change charts,pens or

batteries as well winding of mechanical clocks. Corrosion resistant under coat and black

coat for long lasting and rust free usage.

- Doors with sealed lock.
- □ Flush mount case.
- Pressure connections are located at the rear bottom of the case or it may also vary