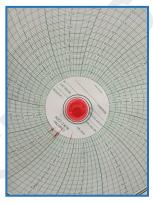

### 2. Changing Charts-

Rotate the Nozzle marked in red to loosen or tighten the paper.

Pressure Chart – Bars To Kgs

#### ROTATE CLOCKWISE TO OPEN

ANTI-CLOCKWISE TO CLOSE.